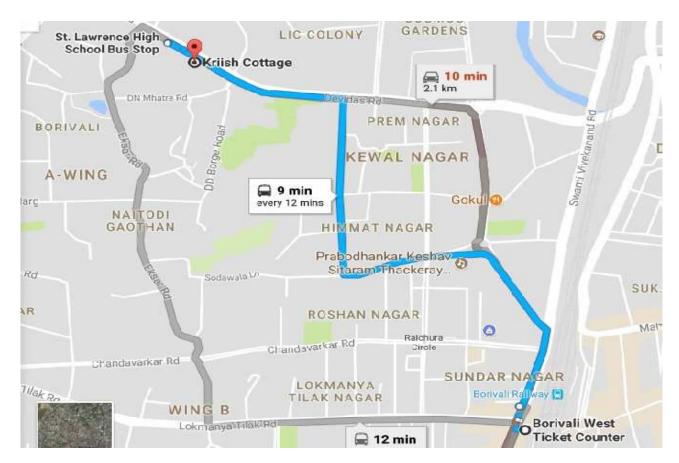

#### EXTRA ORDINARY GENERAL MEETING NOTICE

NOTICE is hereby given that the Extra Ordinary General Meeting of the Members of Balu Forge Industries Limited will be held on Wednesday, the 7<sup>th</sup> April, 2021 at 9.30A.M. at Kriish Cottage, C-101/201, Manas Building, Near St. Lawrence High School, Devidas Lane, Borivali (W), Mumbai 400092 to transact the following businesses: